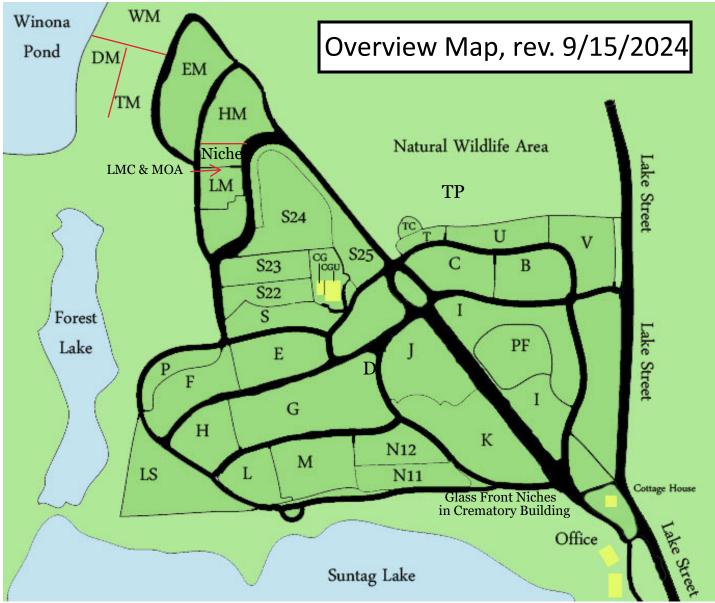

## Traditional or Cremation Areas Available (space for 2) (Preneed Savings: discount by \$300 thru 11/01/24):

- Waterfront Areas : WM (Whitman Meadows), \$7,500
- Waterfront Areas : LS (Lakeside), TM (Thoreau Meadows), and DM (Dickenson Meadows), \$6,150
- Waterview Areas: EM (Emerson Meadows), and LM (Longfellow Meadows), \$5,750
- Interior Developed: HM (Hawthorne Meadows), S24/S25 (Cathedral Pines), and PF (Pierce Freedom), \$5,250
- Pre-Developed Section: TP (The Preserve), \$5,000

## Dedicated Cremation Areas (space for 2), (Preneed Savings: discount by \$300 thru 11/01/24):

- Glass Front Niches: Interior passcode entry, glass front niches in crematory building, start at \$4,800
- Hawthorne Niches: Outside free-standing niches, start at \$4,300
- In-ground Waterview: LMC (Longfellow cremation), \$3,650
- In-ground interior areas: CGU (Cremation Garden Upper), TC (Section T cremation), \$2,850